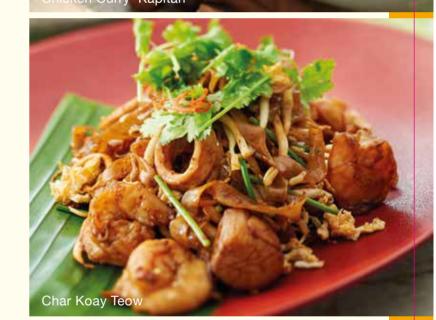

#### Char Koay Teow Penang's signature wok-fried rice noodles with prawns, cuttlefish, chilli paste, chives, bean sprouts and eggs

| Cantonese Fried Seafood Hor Fun           |
|-------------------------------------------|
| Stir fried flat rice noodle with assorted |
| seafood, vegetables in egg gravy          |