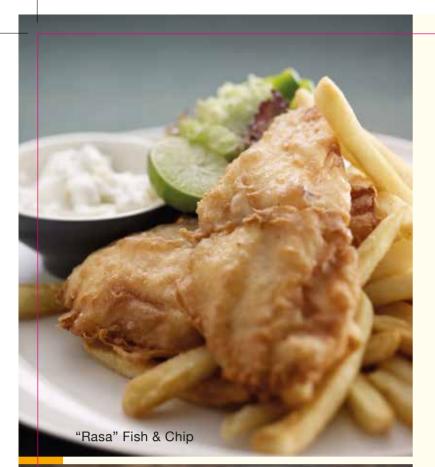

## FROM THE WESTERN KITCHEN

Ŷ

RM

()

| Bangers & Mash<br>Chicken sausage with onion sauce<br>and mashed potato                                                                | 32 |
|----------------------------------------------------------------------------------------------------------------------------------------|----|
| "Rasa" Fish and Chip<br>Malt vinegar, tartar sauce, French fries,<br>mixed vegetables, lemon wedges                                    | 48 |
| N Chicken Parmigiana<br>Crumbed chicken breast,<br>topped with tomato sauce, Parmesan,<br>Mozzarella cheese, basil pesto               | 50 |
| Braised Lamb Shank<br>With root vegetable and creamy potato                                                                            | 60 |
| Herb Crusted N.Z. Rack of Lamb<br>Parsley crushed potatoes,<br>grilled vegetables, natural juice<br>and mint sauce                     | 75 |
| Grilled Salmon Fillet<br>Served with crusted potato,<br>capsicum confit and red pepper sauce                                           | 82 |
| Australian Grain Fed Beef Tenderloin<br>180 gram tenderloin, wilted spinach,<br>mashed potato and beef jus                             | 92 |
| Australian Grain Fed Rib-Eye<br>200 gram rib eye steak,<br>grilled zucchini and sweet peppers,<br>roasted potato wedges and herb sauce | 96 |