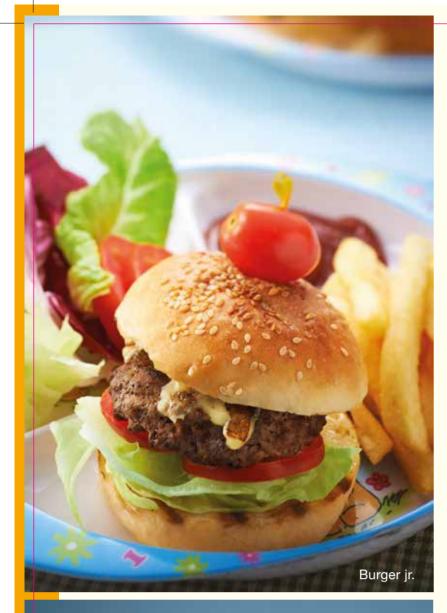

#### MAINS

|             | <b>Classic Mac &amp; Cheese</b><br>Macaroni pasta<br>with special cheese sauce                                            | 20 |
|-------------|---------------------------------------------------------------------------------------------------------------------------|----|
|             | Yummy Congee<br>Chicken congee with spring onions                                                                         | 18 |
| 2           | <b>Grilled Fish Fillet</b><br>With bok choy and<br>roasted lemon dressing                                                 | 20 |
|             | Fried Rice Jr.<br>With chicken and vegetable cubes                                                                        | 20 |
| <u>ج</u> بک | <b>Spaghetti Bolognese Jr.</b><br>Spaghetti with minced beef<br>and tomato sauce                                          | 22 |
| <u></u>     | <b>Burger Jr.</b><br>Juicy beef burger on toasted<br>sesame bun,served with tomatoes,<br>onions, lettuce and French fries | 22 |