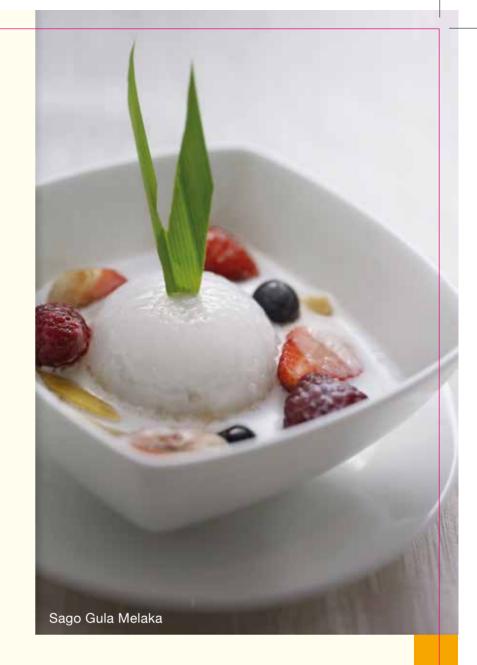

| Beef     |      |
|----------|------|
| Contains | Nuts |

| DESSERTS                                                                                                                        | RM |
|---------------------------------------------------------------------------------------------------------------------------------|----|
| <b>Cendol</b><br>Green mung bean jelly with red beans<br>Coconut cream and palm sugar syrup                                     | 20 |
| [N] Sago Gula Melaka<br>Sago with palm sugar and coconut milk                                                                   | 22 |
| [N] Ice Kacang<br>Shaved ice with palm seed, sweet corn,<br>red bean, cendol, palm sugar syrup<br>Topped with vanilla ice cream | 22 |
| <b>Double Chocolate Cake</b><br>With chocolate chip ice cream                                                                   | 25 |
| Fresh Seasonal Fruit Platter<br>With sorbet and lime                                                                            | 26 |
| Rasa Cheese Cake<br>With almond berries compote<br>and pistachio biscotti                                                       | 28 |