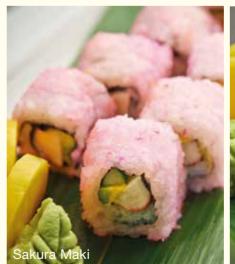

### FROM THE SUSHI BAR

| <b>Kappa Maki</b><br>Cucumber                                                     | 22 |
|-----------------------------------------------------------------------------------|----|
| <b>Kanikama Maki</b><br>Crab stick                                                | 22 |
| <b>Oshinko Maki</b><br>Vegetables maki                                            | 22 |
| <b>California Maki</b><br>Avocado, ebiko, mayo,<br>cucumber and kani stick        | 25 |
| <b>Sakura Maki</b><br>Avocado, kani stick, cucumber,<br>pink fish powder          | 25 |
| <b>Unagi Maki</b><br>Japanese eel, cucumber, ebiko,<br>mayonnaise and tuna flakes | 30 |
| <b>Rainbow Maki</b><br>Salmon, takuan, avocado, ume dressing                      | 32 |
| <b>Assorted Nigiri Sushi</b><br>Salmon, tuna, white tuna, unagi, prawn            | 42 |