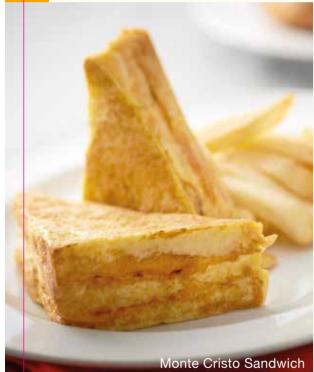

## **VEGETARIAN DELIGHTS**

| STARTER AND SOUPS                                                                        | RM |
|------------------------------------------------------------------------------------------|----|
| Mixed Salad<br>Cherry tomato, avocado, onion, carrot, beetroot, crouton                  | 22 |
| <b>Combination of Spring Rolls and Samosa</b><br>Cucumber raita, sweet chilli sauce      | 26 |
| Roasted Tomato Soup<br>Pesto and focaccia crouton                                        | 25 |
| Sweet Corn Soup<br>Macaroni pasta and sour cream                                         | 25 |
| SANDWICHES                                                                               |    |
| <b>Toasted Tomato and Cheese Sandwich</b><br>Tomato slice, Mozzarella cheese             | 25 |
| Monte Cristo Sandwich<br>Tomato, Emmental cheese, fried in egg batter                    | 34 |
| Grilled Vegetarian Sandwich<br>Grilled marinated vegetables, ciabatta bread, Feta cheese | 32 |
| MAIN COURSE                                                                              |    |
| <b>Spaghetti Aglio e Olio</b><br>Garlic, chilli flakes, olive oil, basil                 | 28 |