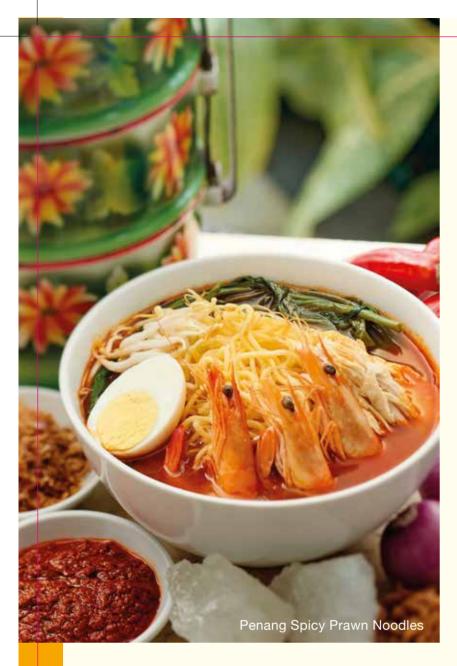

- **Spicy and Sour 'La Mien' Noodles** With a spicy and sour broth, mushroom and shredded chicken
- Penang Spicy Prawn Noodles Yellow noodles and rice vermicelli with prawns, bean sprouts, hardboiled egg and water spinach in a spicy prawn broth and fried shallots