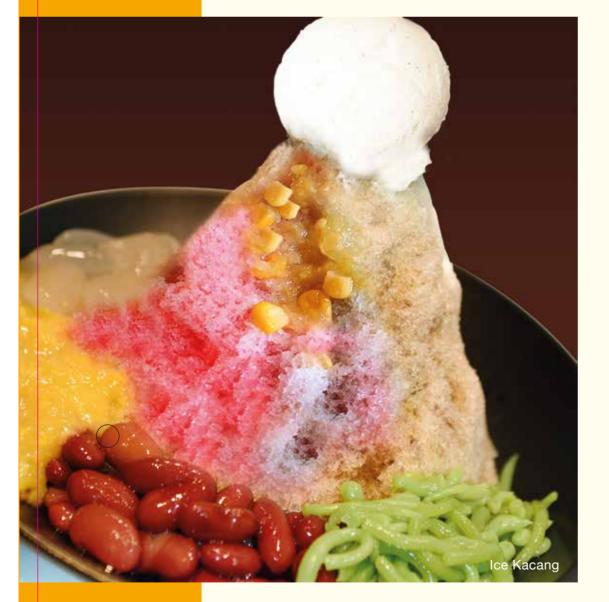

| Beef     |      |
|----------|------|
| Contains | Nuts |

| DESSERTS                                                                                                                        | RM |
|---------------------------------------------------------------------------------------------------------------------------------|----|
| <b>Cendol</b><br>Green mung bean jelly with red beans<br>Coconut cream and palm sugar syrup                                     | 20 |
| [N] Sago Gula Melaka<br>Sago with palm sugar and coconut milk                                                                   | 22 |
| [N] Ice Kacang<br>Shaved ice with palm seed, sweet corn,<br>red bean, cendol, palm sugar syrup<br>Topped with vanilla ice cream | 22 |
| <b>Double Chocolate Cake</b><br>With chocolate chip ice cream                                                                   | 25 |
| Fresh Seasonal Fruit Platter<br>With sorbet and lime                                                                            | 26 |
| Rasa Cheese Cake<br>With almond berries compote<br>and pistachio biscotti                                                       | 28 |