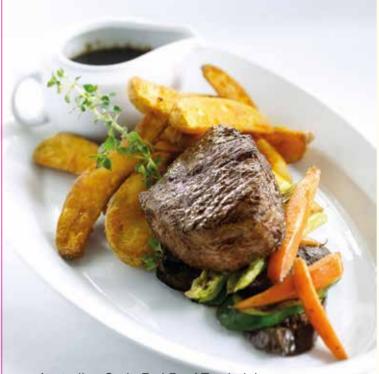

## FROM THE WESTERN KITCHEN

Ŷ

RM

()

| Bangers & Mash<br>Chicken sausage with onion sauce<br>and mashed potato                                                                | 32 |
|----------------------------------------------------------------------------------------------------------------------------------------|----|
| "Rasa" Fish and Chip<br>Malt vinegar, tartar sauce, French fries,<br>mixed vegetables, lemon wedges                                    | 48 |
| N Chicken Parmigiana<br>Crumbed chicken breast,<br>topped with tomato sauce, Parmesan,<br>Mozzarella cheese, basil pesto               | 50 |
| Braised Lamb Shank<br>With root vegetable and creamy potato                                                                            | 60 |
| Herb Crusted N.Z. Rack of Lamb<br>Parsley crushed potatoes,<br>grilled vegetables, natural juice<br>and mint sauce                     | 75 |
| Grilled Salmon Fillet<br>Served with crusted potato,<br>capsicum confit and red pepper sauce                                           | 82 |
| Australian Grain Fed Beef Tenderloin<br>180 gram tenderloin, wilted spinach,<br>mashed potato and beef jus                             | 92 |
| Australian Grain Fed Rib-Eye<br>200 gram rib eye steak,<br>grilled zucchini and sweet peppers,<br>roasted potato wedges and herb sauce | 96 |