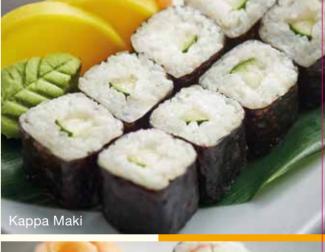

### FROM THE SUSHI BAR

| <b>Kappa Maki</b><br>Cucumber                                                     | 22 |
|-----------------------------------------------------------------------------------|----|
| <b>Kanikama Maki</b><br>Crab stick                                                | 22 |
| <b>Oshinko Maki</b><br>Vegetables maki                                            | 22 |
| <b>California Maki</b><br>Avocado, ebiko, mayo,<br>cucumber and kani stick        | 25 |
| <b>Sakura Maki</b><br>Avocado, kani stick, cucumber,<br>pink fish powder          | 25 |
| <b>Unagi Maki</b><br>Japanese eel, cucumber, ebiko,<br>mayonnaise and tuna flakes | 30 |
| <b>Rainbow Maki</b><br>Salmon, takuan, avocado, ume dressing                      | 32 |
| <b>Assorted Nigiri Sushi</b><br>Salmon, tuna, white tuna, unagi, prawn            | 42 |