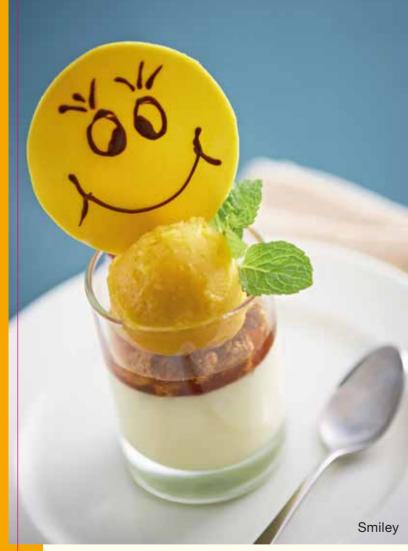

#### DESSERTS

|   | <b>Smiley</b><br>Yoghurt-mint-lemon panna cotta with<br>pineapple stew and mango sorbet | 18 |
|---|-----------------------------------------------------------------------------------------|----|
| 8 | Strawberry and Banana Mix<br>Served with fruit sorbet                                   | 18 |
|   | <b>Seasonal Fruit Platter</b><br>Assorted fruit platter<br>with mango sorbet and lime   | 18 |