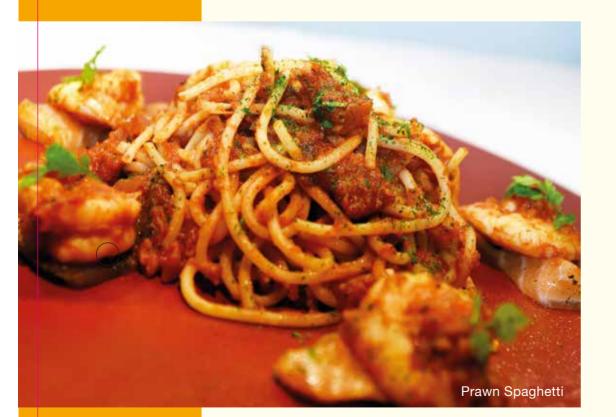

All Sandwiches are served with mesclun mix salad and French fries

RM

PASTA

| Spaghetti of Your Choice                       | 38 |
|------------------------------------------------|----|
| Choice of sauce:                               |    |
| Bolognese – beef and tomato sauce              |    |
| Tomato Concasse<br>– chunky tomato sauce       |    |
| Carbonara – cream, egg, cheese and beef rasher |    |
| Prawn Spaghetti                                | 44 |

Garlic, parsley, spaghetti and King prawns

Please notify us if you have any special dietary requirements and if you have any allergies.

TSignature Dish

Beef
[N] Contains Nuts

Ø Gluten FreeVegetarian

Chicken Parmigiana