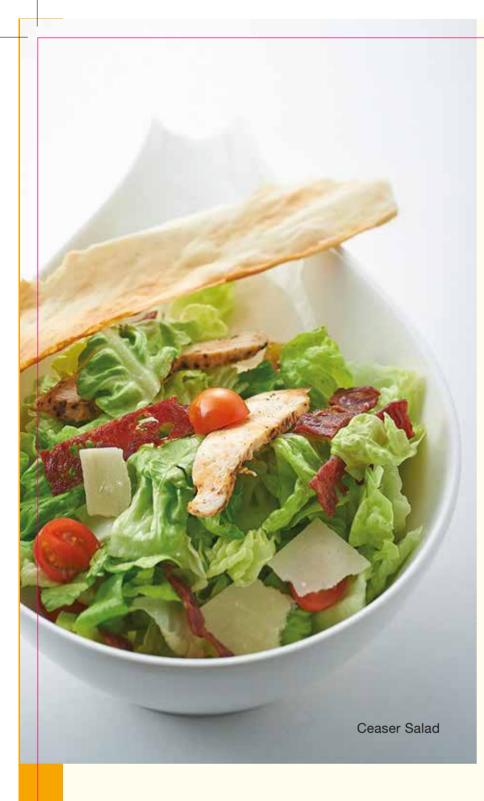

## **APPETISERS**

RM

| [V] Mesclun Mixed Garden Salad<br>Pepper, tomato, cucumber, olive,<br>onion, carrot, gherkin<br>with balsamic dressing                        | 24 |
|-----------------------------------------------------------------------------------------------------------------------------------------------|----|
| [V] Roasted Mushroom Salad<br>Balsamic reduction, rocket lettuce<br>and Parmesan cheese                                                       | 26 |
| <b>Caeser Salad</b><br>Served with butter crouton,<br>crispy bacon, Parmesan cheese,<br>quail egg, anchovy, pickled shallot<br>with choice of | 28 |
| Grilled Chicken                                                                                                                               | 30 |
| Grilled Prawn                                                                                                                                 | 32 |
| Salmon Gravlax                                                                                                                                | 36 |
| <b>Dill Crusted Salmon Gravlax</b><br>Served with mesclun salad,<br>mango sauce and balsamic reduction,<br>shaved egg                         | 38 |
| <b>Crab Timbale Salad</b><br>Crab meat, avocado, tomato, onion,<br>mesclun mixed with lemon dressing                                          | 42 |