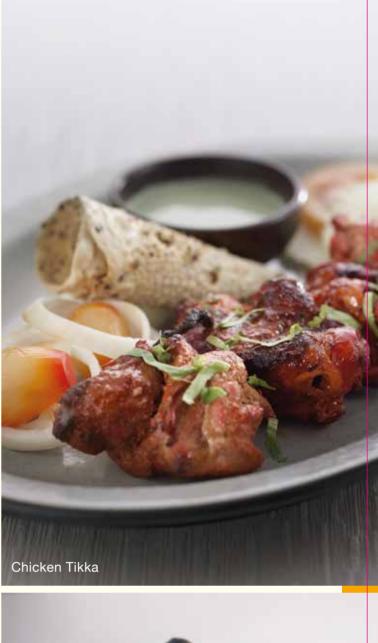

| Mushroom Matar<br>Mushroom and green peas simmered in<br>creamy spicy onion tomato gravy                                             | RМ<br>35 |
|--------------------------------------------------------------------------------------------------------------------------------------|----------|
| Palak Paneer<br>Blanched spinach with soft paneer<br>in spices and spinach gravy                                                     | 40       |
| <b>Butter Chicken</b><br>Tender chicken pieces cooked in butter,<br>garam masala, butter and spices                                  | 47       |
| Chicken Tikka<br>Boneless chicken tenders marinated in yoghurt,<br>chili, garlic, ginger and blended spices,<br>served with mint dip | 47       |