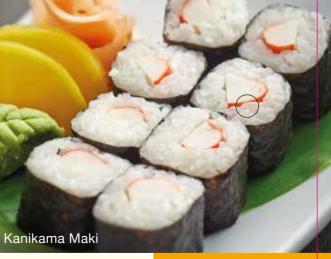

### FROM THE SUSHI BAR

| <b>Kappa Maki</b><br>Cucumber                                                     | 22 |
|-----------------------------------------------------------------------------------|----|
| <b>Kanikama Maki</b><br>Crab stick                                                | 22 |
| <b>Oshinko Maki</b><br>Vegetables maki                                            | 22 |
| <b>California Maki</b><br>Avocado, ebiko, mayo,<br>cucumber and kani stick        | 25 |
| <b>Sakura Maki</b><br>Avocado, kani stick, cucumber,<br>pink fish powder          | 25 |
| <b>Unagi Maki</b><br>Japanese eel, cucumber, ebiko,<br>mayonnaise and tuna flakes | 30 |
| <b>Rainbow Maki</b><br>Salmon, takuan, avocado, ume dressing                      | 32 |
| <b>Assorted Nigiri Sushi</b><br>Salmon, tuna, white tuna, unagi, prawn            | 42 |