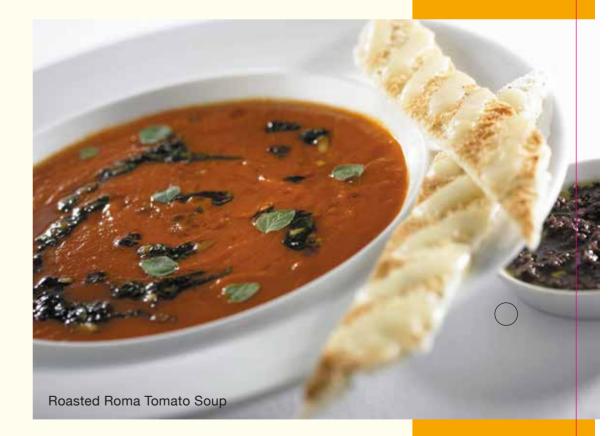

## SOUP

| [ <b>V</b> ] | Roasted Roma Tomato Soup<br>Served with garlic bread and<br>mascarpone cheese | 25 |
|--------------|-------------------------------------------------------------------------------|----|
|              | Double Boiled Soup of the Day                                                 | 28 |
| [ <b>V</b> ] | Wild Mushroom Soup<br>with truffle oil and garlic bread                       | 30 |