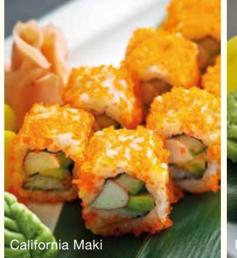

### FROM THE SUSHI BAR

| <b>Kappa Maki</b><br>Cucumber                                                     | 22 |
|-----------------------------------------------------------------------------------|----|
| <b>Kanikama Maki</b><br>Crab stick                                                | 22 |
| <b>Oshinko Maki</b><br>Vegetables maki                                            | 22 |
| <b>California Maki</b><br>Avocado, ebiko, mayo,<br>cucumber and kani stick        | 25 |
| <b>Sakura Maki</b><br>Avocado, kani stick, cucumber,<br>pink fish powder          | 25 |
| <b>Unagi Maki</b><br>Japanese eel, cucumber, ebiko,<br>mayonnaise and tuna flakes | 30 |
| <b>Rainbow Maki</b><br>Salmon, takuan, avocado, ume dressing                      | 32 |
| <b>Assorted Nigiri Sushi</b><br>Salmon, tuna, white tuna, unagi, prawn            | 42 |