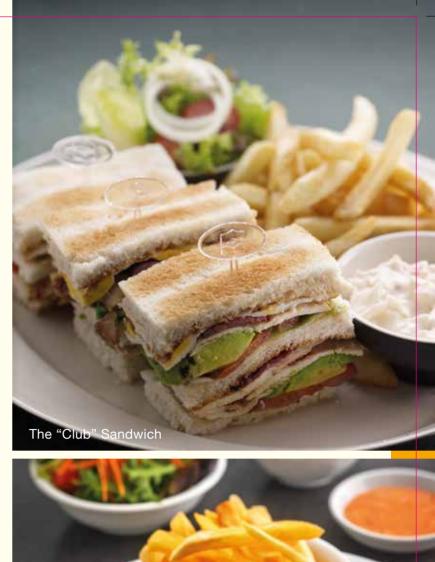

**Steak & Egg Sandwich** Rye bread, 140 gram sirloin steak, sunny side up egg, caramelised onion

The "Club" Sandwich Triple decker sandwich with chicken, fried egg, avocado, beef bacon, tomato, lettuce and mayonnaise