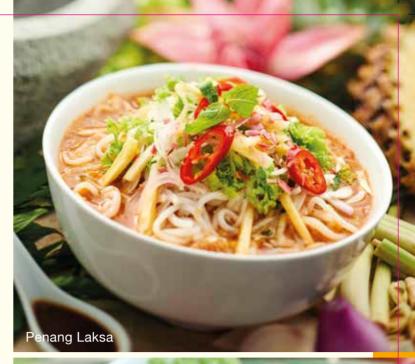

42

44

44

45

26

48

| 1 | Penang Laksa                            |
|---|-----------------------------------------|
|   | Short rice noodle with shrimp paste,    |
|   | ginger flower, mint leaf, shredded      |
|   | cucumber, pineapple, onions,            |
|   | lettuce and a sour and spicy fish gravy |
|   |                                         |