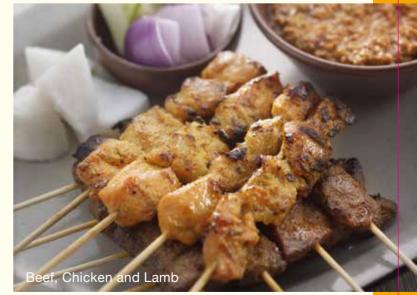

## Beef, Chicken and Lamb Satay Served with peanut sauce and condiments ½ Dozen 1 Dozen

Please notify us if you have any special dietary requirements and if you have any allergies.

| 👕 Signature Dish | Beef              | 🛞 Gluten Free  | $\checkmark$ Our produce and cuisine are "Rooted in Nature",    |
|------------------|-------------------|----------------|-----------------------------------------------------------------|
| Spicy            | [N] Contains Nuts | [V] Vegetarian | featuring the finest locally and ethically-sourced ingredients. |