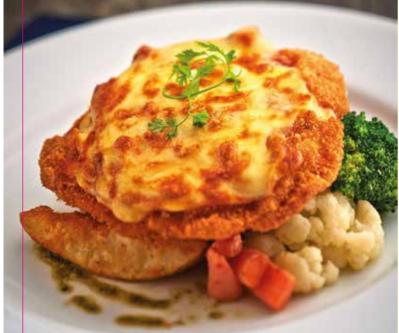

## FROM THE WESTERN KITCHEN

Ŷ

RM

()

| Bangers & Mash<br>Chicken sausage with onion sauce<br>and mashed potato                                                                | 32 |
|----------------------------------------------------------------------------------------------------------------------------------------|----|
| "Rasa" Fish and Chip<br>Malt vinegar, tartar sauce, French fries,<br>mixed vegetables, lemon wedges                                    | 48 |
| N Chicken Parmigiana<br>Crumbed chicken breast,<br>topped with tomato sauce, Parmesan,<br>Mozzarella cheese, basil pesto               | 50 |
| Braised Lamb Shank<br>With root vegetable and creamy potato                                                                            | 60 |
| Herb Crusted N.Z. Rack of Lamb<br>Parsley crushed potatoes,<br>grilled vegetables, natural juice<br>and mint sauce                     | 75 |
| Grilled Salmon Fillet<br>Served with crusted potato,<br>capsicum confit and red pepper sauce                                           | 82 |
| Australian Grain Fed Beef Tenderloin<br>180 gram tenderloin, wilted spinach,<br>mashed potato and beef jus                             | 92 |
| Australian Grain Fed Rib-Eye<br>200 gram rib eye steak,<br>grilled zucchini and sweet peppers,<br>roasted potato wedges and herb sauce | 96 |