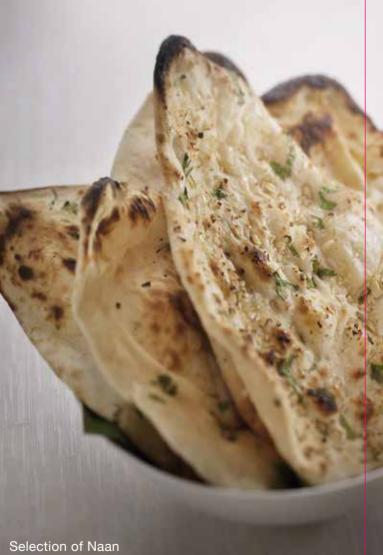

#### **SELECTION OF NAAN**

Indian style wheat flour bread baked in Tandoor oven

| Plain Naan                                            | 17 |
|-------------------------------------------------------|----|
| Butter Naan                                           | 19 |
| Garlic Naan<br>Sprinkled with chopped garlic          | 19 |
| <b>Onion Naan</b><br>Filled with onions and coriander | 19 |
| <b>Kashmiri Naan</b><br>Filled with mixed dried fruit | 20 |